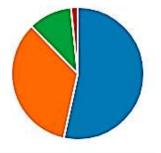

19. 先生は、困ったり、悩んだりしたときに相談にのってくれる。

| 詳細 | P Insights |     |
|----|------------|-----|
| •  | よく当てはまる    | 38% |
| •  | やや当てはまる    | 37% |
| •  | あまり当てはまらない | 18% |
| •  | 全く当てはまらない  | 7%  |
|    |            |     |