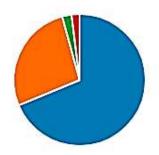

## 26. 毎朝, 朝食を食べて登校している。

| 詳細 😵 Insights |            |     |
|---------------|------------|-----|
| 0             | よく当てはまる    | 81% |
| •             | やや当てはまる    | 11% |
| 0             | あまり当てはまらない | 5%  |
| •             | 全く当てはまらない  | 3%  |
|               |            |     |