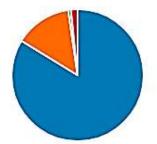

# 令和3年度 松茂中学校評価アンケート(生徒用)

1. 先生は,毎日の授業を分かりやすく教えてくれる。

| 詳細      | 🖗 Insights |     |
|---------|------------|-----|
| 🔵 よく当て  | はまる        | 47% |
| ごうしょう 🔴 | てはまる       | 42% |
| 🔵 あまり当  | てはまらない     | 9%  |
| ● 全く当7  | てはまらない     | 1%  |