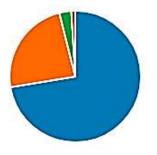

# 令和3年度 松茂中学校評価アンケート(生徒用)

1. 先生は,毎日の授業を分かりやすく教えてくれる。

| 詳細      | 🖗 Insights |     |
|---------|------------|-----|
| 🔵 よく当て  | はまる        | 47% |
| ごうしょう 🔴 | てはまる       | 42% |
| 🔵 あまり当  | てはまらない     | 9%  |
| ● 全く当7  | てはまらない     | 1%  |