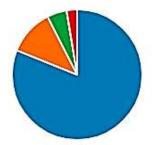

2. 漢字や計算の力がついてきている。

| <u>B+04</u> | W Insights |     |
|-------------|------------|-----|
| 🔵 よく当て      | はまる        | 34% |
| びどかが 🔴      | はまる        | 53% |
| 🔵 あまり当      | てはまらない     | 12% |
| 5世〉全 🔴      | はまらない      | 1%  |
|             |            |     |