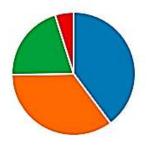

19. 先生は、困ったり、悩んだりしたときに相談にのってくれる。

| 詳細 | P Insights |     |
|----|------------|-----|
| •  | よく当てはまる    | 38% |
| •  | やや当てはまる    | 37% |
| •  | あまり当てはまらない | 18% |
| •  | 全く当てはまらない  | 7%  |
|    |            |     |