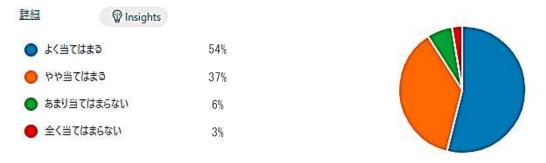

# 令和3年度 松茂中学校評価アンケート(生徒用)

1. 先生は,毎日の授業を分かりやすく教えてくれる。

| 詳細      | 🖗 Insights |     |
|---------|------------|-----|
| 🔵 よく当て  | はまる        | 47% |
| ごうしょう 🔴 | てはまる       | 42% |
| 🔵 あまり当  | てはまらない     | 9%  |
| ● 全く当7  | てはまらない     | 1%  |