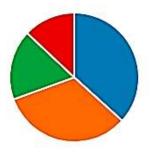

# 令和3年度 松茂中学校評価アンケート(生徒用)

1. 先生は,毎日の授業を分かりやすく教えてくれる。

| 詳細      | 🖗 Insights |     |
|---------|------------|-----|
| 🔵 よく当て  | はまる        | 47% |
| ごうしょう 🔴 | てはまる       | 42% |
| 🔵 あまり当  | てはまらない     | 9%  |
| ● 全く当7  | てはまらない     | 1%  |