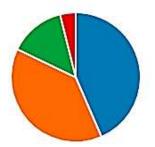

2. 漢字や計算の力がついてきている。

| <u>B+04</u> | W Insights |     |
|-------------|------------|-----|
| 🔵 よく当て      | はまる        | 34% |
| びどかが 🔴      | はまる        | 53% |
| 🔵 あまり当      | てはまらない     | 12% |
| 5世〉全 🔴      | はまらない      | 1%  |
|             |            |     |