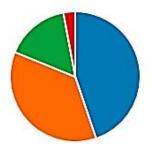

15. 先生, 友達, 近所の人にすすんであいさつをしている。

| 1 Insights |           |                   |
|------------|-----------|-------------------|
| i.         | 53%       |                   |
| ō          | 34%       |                   |
| もってい       | 11%       |                   |
| らない        | 2%        |                   |
|            | 5<br>15ない | 5 34%<br>55ない 11% |