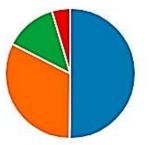

2. 漢字や計算の力がついてきている。

| <u>B+04</u> | W Insights |     |
|-------------|------------|-----|
| 🔵 よく当て      | はまる        | 34% |
| びどかが 🔴      | はまる        | 53% |
| 🔵 あまり当      | てはまらない     | 12% |
| 5世〉全 🔴      | はまらない      | 1%  |
|             |            |     |