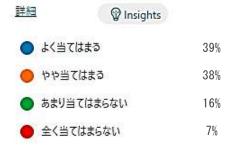

19. 先生は、困ったり、悩んだりしたときに相談にのってくれる。

| 詳細 | P Insights |     |
|----|------------|-----|
| •  | よく当てはまる    | 38% |
| •  | やや当てはまる    | 37% |
| •  | あまり当てはまらない | 18% |
| •  | 全く当てはまらない  | 7%  |
|    |            |     |