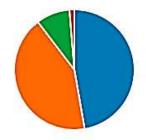

# 令和3年度 松茂中学校評価アンケート(生徒用)

1. 先生は,毎日の授業を分かりやすく教えてくれる。

| 詳細      | 🖗 Insights |     |
|---------|------------|-----|
| 🔵 よく当て  | はまる        | 47% |
| ごうしょう 🔴 | てはまる       | 42% |
| 🔵 あまり当  | てはまらない     | 9%  |
| ● 全く当7  | てはまらない     | 1%  |