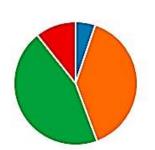

16. 学級の係や当番の仕事, そうじなどに, 積極的に取り組んでいる。

18. 地域の行事などに参加している。

| 詳細           |     |
|--------------|-----|
| ● よく当てはまる    | 7%  |
| をまおう ビサ 🔴    | 19% |
| 🔵 あまり当てはまらない | 36% |
| 😑 全く当てはまらない  | 37% |
|              |     |