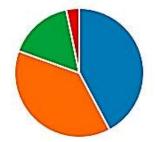

やや当てはまる 24%
 あまり当てはまらない 7%
 全く当てはまらない 1%

- やや当てはまる 46%
  あまり当てはまらない 13%
- 全く当てはまらない 1%