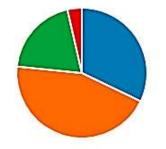

#### 3. テストでは, 思い通りの点数が取れている。 <sub>詳細</sub>

| ● よく当てはまる    | 5%  |
|--------------|-----|
| 🔴 やや当てはまる    | 39% |
| 🔵 あまり当てはまらない | 45% |
| 🔴 全く当てはまらない  | 11% |

4. 進んで運動し,体力づくりをしている。 <sup>詳細</sup>

| ● よく当てはまる    | 40% |
|--------------|-----|
| 😑 やや当てはまる    | 35% |
| 🔵 あまり当てはまらない | 20% |
| 🔴 全く当てはまらない  | 5%  |
|              |     |