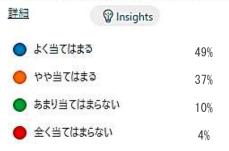

# 令和3年度 松茂中学校評価アンケート(生徒用)

1. 先生は,毎日の授業を分かりやすく教えてくれる。

| 詳細      | 🖗 Insights |     |
|---------|------------|-----|
| 🔵 よく当て  | はまる        | 47% |
| ごうしょう 🔴 | てはまる       | 42% |
| 🔵 あまり当  | てはまらない     | 9%  |
| ● 全く当7  | てはまらない     | 1%  |