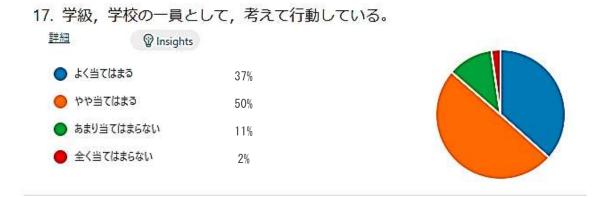

16. 学級の係や当番の仕事, そうじなどに, 積極的に取り組んでいる。

18. 地域の行事などに参加している。

| 詳細           |     |
|--------------|-----|
| ● よく当てはまる    | 7%  |
| をまおう ビサ 🔴    | 19% |
| 🔵 あまり当てはまらない | 36% |
| 😑 全く当てはまらない  | 37% |
|              |     |