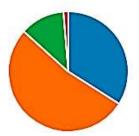

#### 22. 事故などにあわないよう,いつも気をつけている。

| ts  |  |
|-----|--|
| 72% |  |
| 24% |  |
| 3%  |  |
| 1%  |  |
|     |  |