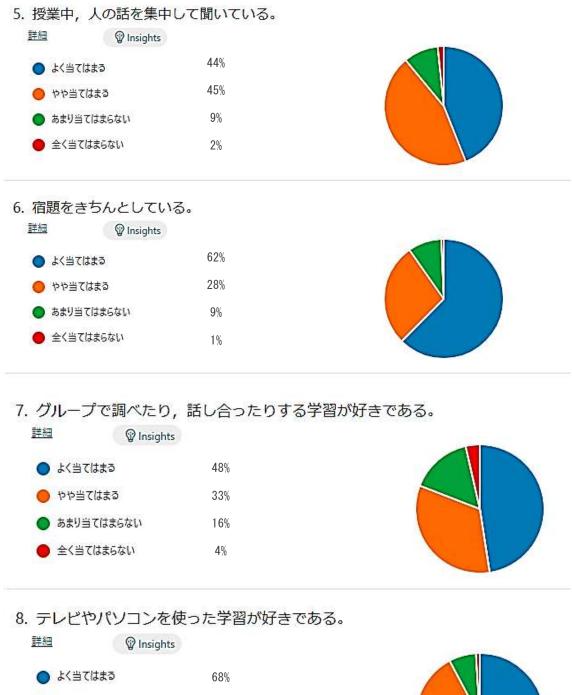

#### 3. テストでは, 思い通りの点数が取れている。 <sub>詳細</sub>

| ● よく当てはまる    | 5%  |
|--------------|-----|
| 🔴 やや当てはまる    | 39% |
| 🔵 あまり当てはまらない | 45% |
| 🔴 全く当てはまらない  | 11% |

4. 進んで運動し,体力づくりをしている。 <sup>詳細</sup>

| ● よく当てはまる    | 40% |
|--------------|-----|
| 😑 やや当てはまる    | 35% |
| 🔵 あまり当てはまらない | 20% |
| 🔴 全く当てはまらない  | 5%  |
|              |     |

やや当てはまる 24%
 あまり当てはまらない 7%
 全く当てはまらない 1%

- やや当てはまる 46%
  あまり当てはまらない 13%
- 全く当てはまらない 1%