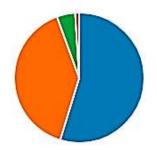

16. 学級の係や当番の仕事, そうじなどに, 積極的に取り組んでいる。

18. 地域の行事などに参加している。

| 詳細           |     |
|--------------|-----|
| ● よく当てはまる    | 7%  |
| をまおう ビサ 🔴    | 19% |
| 🔵 あまり当てはまらない | 36% |
| 😑 全く当てはまらない  | 37% |
|              |     |