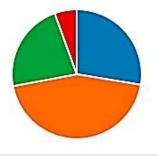

#### 3. テストでは, 思い通りの点数が取れている。 <sub>詳細</sub>

| ● よく当てはまる    | 5%  |
|--------------|-----|
| 🔴 やや当てはまる    | 39% |
| 🔵 あまり当てはまらない | 45% |
| 🔴 全く当てはまらない  | 11% |

4. 進んで運動し,体力づくりをしている。 <sup>詳細</sup>

| ● よく当てはまる    | 40% |
|--------------|-----|
| 😑 やや当てはまる    | 35% |
| 🔵 あまり当てはまらない | 20% |
| 🔴 全く当てはまらない  | 5%  |
|              |     |